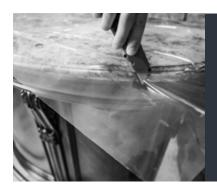

## MARBLE SHIELD<sup>™</sup> SELF-ADHESIVE FILM

Protect marble and cast polymer from chips and scratches with the durability of Marble Shield.

It provides an excellent moisture barrier and resists ripping and tearing with our specialty formula. Marble Shield rolls on smoothly and removes just as easily, without any leftover residue.

## **PRODUCT FEATURES**

- Self-adhering film
- Protects cultured marble and cast polymer from chips and scratches
- Provides an excellent moisture barrier and resists ripping and tearing

24in x 600ft (3mil, regular wound) MA324600 36in x 600ft (5mil, regular wound) MA536600