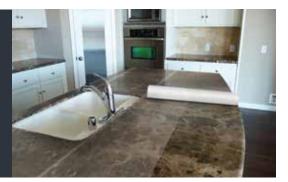

## MARBLE SHIELD<sup>™</sup> SELF-ADHESIVE FILM

Protect marble and cast polymer from chips and scratches with the durability of Marble Shield.

It provides an excellent moisture barrier and resists ripping and tearing with our specialty formula. Marble Shield rolls on smoothly and removes just as easily, without any leftover residue.

## **PRODUCT FEATURES**

- Self-adhering film
- Protects cultured marble and cast polymer from chips and scratches
- Provides an excellent moisture barrier and resists ripping and tearing

24in x 600ft (3mil, regular wound) MA324600 36in x 600ft (5mil, regular wound) MA536600