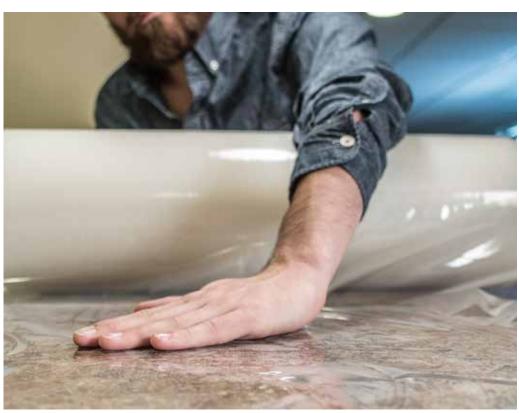

## MARBLE SHIELD<sup>™</sup> SELF-ADHESIVE FILM

Protect marble and cast polymer from chips and scratches with the durability of Marble Shield.

It provides an excellent moisture barrier and resists ripping and tearing with our specialty formula. Marble Shield rolls on smoothly and removes just as easily, without any leftover residue.

## **PRODUCT FEATURES**

- Self-adhering film
- Protects cultured marble and cast polymer from chips and scratches
- Provides an excellent moisture barrier and resists ripping and tearing

24in x 600ft (3mil, regular wound) MA324600 36in x 600ft (5mil, regular wound) MA536600