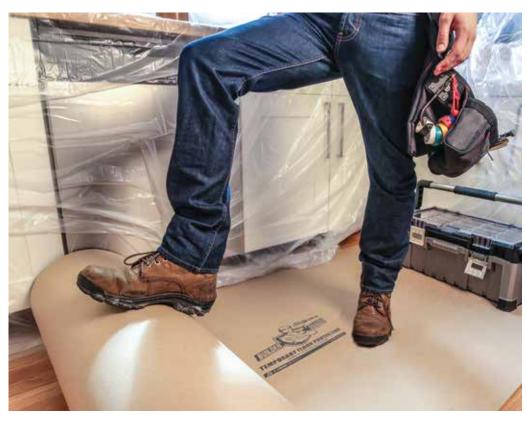

## BUILDER BOARD WITH LIQUID SHIELD

Roll out fast and flat to protect surfaces with Builder Board and make jobsite protection even easier.

Builder Board replaces the need for bulky sheets of Masonite and with the use of Liquid Shield® technology, Builder Board is spill resistant. It defends against water, paint, mud and more. Builder Board is also recyclable and available with co-branded printing to promote your business. Builder Board allows curing floors to breathe, preventing cure marks and promoting even finishes.

## **PRODUCT FEATURES**

- Maximum breathability allows vapors to escape
- Tough enough to be driven on
- Easy to install lays fast and flat
- One 100' roll covers approximately the same area as 10 sheets of ¼" plywood
- Use to gain USGBC LEED points
- Protects: Granite, Travertine, Marble, Terrazzo, Stone, Colored Concrete, Tile, Wood, Linoleum, etc.