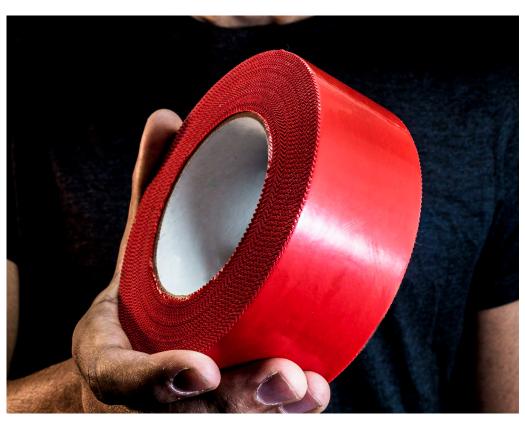

## POLYETHYLENE (PE) TAPE

Surface Shields® presents allpurpose PE tape. Perfect for stucco, construction and more.

Polyethylene film coated with a high tack synthetic rubber adhesive.
Recommended for masking surfaces on outdoor stucco applications. Maintains a watertight seal in all weather conditions. Available with clean edge or serrated edges for easy tear.

## **PRODUCT FEATURES**

- Conforms very well to all types of surfaces
- Will hold on rough surfaces
- Moisture resistant
- Excellent low temperature bonding
- Good tear characteristics

 PETR2180C
 Red
 2in x 180ft

 PETW2180C
 White
 2in x 180ft

 PETR4180C
 Red
 4in x 180ft

 PETW4180C
 White
 4in x 180ft