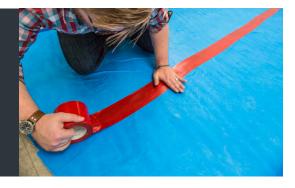

## POLYETHYLENE (PE) TAPE

Surface Shields® presents allpurpose PE tape. Perfect for stucco, construction and more.

Polyethylene film coated with a high tack synthetic rubber adhesive.
Recommended for masking surfaces on outdoor stucco applications. Maintains a watertight seal in all weather conditions. Available with clean edge or serrated edges for easy tear.

## **PRODUCT FEATURES**

- Conforms very well to all types of surfaces
- Will hold on rough surfaces
- Moisture resistant
- Excellent low temperature bonding
- Good tear characteristics

 PETR2180C
 Red
 2in x 180ft