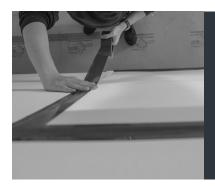

## POLYETHYLENE (PE) TAPE

Surface Shields® presents allpurpose PE tape. Perfect for stucco, construction and more.

Polyethylene film coated with a high tack synthetic rubber adhesive.
Recommended for masking surfaces on outdoor stucco applications. Maintains a watertight seal in all weather conditions. Available with clean edge or serrated edges for easy tear.

## **PRODUCT FEATURES**

- Conforms very well to all types of surfaces
- Will hold on rough surfaces
- Moisture resistant
- Excellent low temperature bonding
- Good tear characteristics

 PETR2180C
 Red
 2in x 180ft