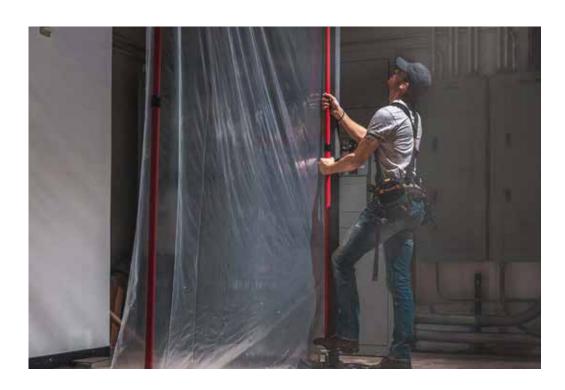

## ZIP N CLOSE® 12' & 20' CONTAINMENT POLES

Zip N Close® Poles allow for quickly constructing temporary walls to control dust and temperature.

Lock your containment poles in at just the right height with the all-new heavy-duty foot pedal. The foot pedal keeps continual compression on both points of contact for consistent pressure without rigid strain. The locking head ensures that the sheeting will not slip while the dent resistant poles are designed to stand up to the toughest conditions. These poles are available in 12 and 20 ft.

## **PRODUCT FEATURES**

- Makes constructing temporary walls quick, simple, and affordable
- Heavy-duty foot pedal allows for quick height adjustment
- The foot pedal creates perfect amount of pressure to hold poles and sheeting in place without rigid strain
- Twist and lock feature for fast & easy use