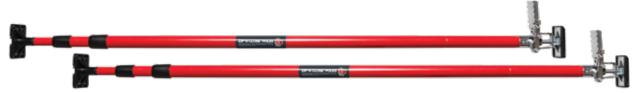

ZNCPOLE12 - 12' Extentable Containment Pole 2pk.
ZNCPOLE20 - 20' Extentable Containment Pole 2pk.
ZNCPOLE12KIT - Four 12' poles with red zipper and canvas bag