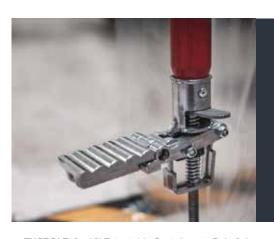

## ZIP N CLOSE® 12' & 20' CONTAINMENT POLES

Zip N Close® Poles allow for quickly constructing temporary walls to control dust and temperature.

Lock your containment poles in at just the right height with the all-new heavy-duty foot pedal. The foot pedal keeps continual compression on both points of contact for consistent pressure without rigid strain. The locking head ensures that the sheeting will not slip while the dent resistant poles are designed to stand up to the toughest conditions. These poles are available in 12 and 20 ft.

## **PRODUCT FEATURES**

- Makes constructing temporary walls quick, simple, and affordable
- Heavy-duty foot pedal allows for quick height adjustment
- The foot pedal creates perfect amount of pressure to hold poles and sheeting in place without rigid strain
- Twist and lock feature for fast & easy use