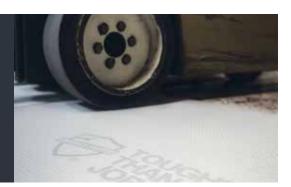

## ALPHA SHIELD® ULTRA-HEAVY-DUTY PROTECTION

These 48in x 96in ultra-heavy-duty sheets are designed with support pockets, creating high-compression protection, spreading the load of objects and machinery across the entire surface of the product. The textured face promotes grip to reduce the chances of accidents on the jobsite. The product's formulation will allow the product to resist warping, even when exposed to direct sunlight or external environments.

Alpha Shield can be used for virtually any job. It is tough enough to withstand forklift and other jobsite machinery, yet light enough to be used for vertical applications.

**PRODUCT FEATURES** 

- Impact resistant
- Reusable
- Water-resistant
- Interior and exterior applications