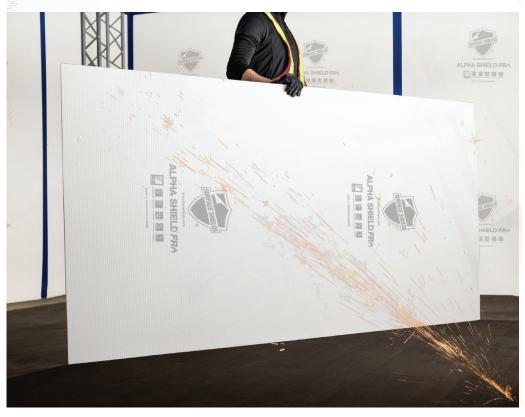

## ALPHA SHIELD\*\* FRANT PROTECTION

These flame retardant, 48in x 96in ultra heavy-duty sheets are designed with support pockets, creating highcompression protection, spreading the load of objects and machinery across the entire surface of the product. The fabric-backing prevents scratches against the finished surface while the textured face promotes grip. The product's formulation will allow the product to resist warping, even when exposed to direct sunlight or external environments.

Alpha Shield can be used for virtually any job. It is tough enough to withstand forklift and other jobsite machinery, yet light enough to be used for vertical applications.

Tested to meet **UL-94 standards.** 

## **PRODUCT FEATURES**

- Ultra-heavy-duty
- Flame Retardant
- Fabric-backing promotes damage-free surface
- Lightweight, yet ultra-strong and durable
- Impact resistant
- Reusable
- Water-resistant
- Interior and exterior applications