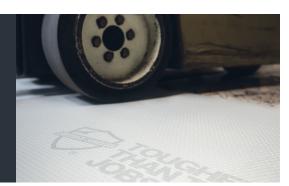

## ALPHA SHIELD\*\* FRANT PROTECTION

These flame retardant, 48in x 96in ultra heavy-duty sheets are designed with support pockets, creating highcompression protection, spreading the load of objects and machinery across the entire surface of the product. The fabric-backing prevents scratches against the finished surface while the textured face promotes grip. The product's formulation will allow the product to resist warping, even when exposed to direct sunlight or external environments.

Alpha Shield can be used for virtually any job. It is tough enough to withstand forklift and other jobsite machinery, yet light enough to be used for vertical applications.

Tested to meet **UL-94 standards.** 