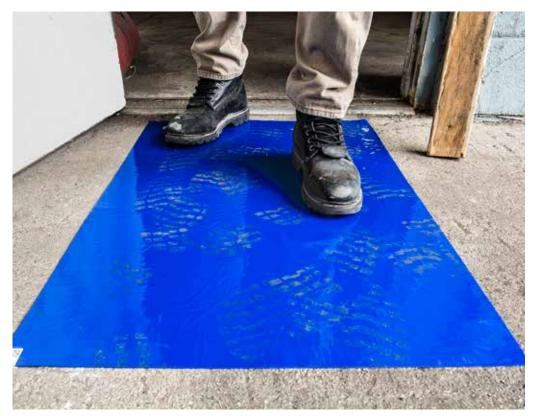

## STICKY MAT® HARD SURFACE DIRT REMOVAL

To prevent dust and dirt from spreading while building or remodeling, Surface Shields<sup>®</sup> also offers Sticky Mats.

Each mat contains 30 tabbed sheets for easy removal of each layer. These effective mats are commonly placed outside dust / lead containment areas or used as a door mat when entering a building.

## **PRODUCT FEATURES**

- Tacky surface mat to remove dust and dirt from footwear
- Mat contains 30 tabbed sheets for easy removal
- Prevents dust and dirt from spreading while building or remodeling
- Do not adhere to carpeted surfaces
- Tip: Place a Sticky Mat just outside of a lead containment area to pull harmful deposits from your boots or shoes