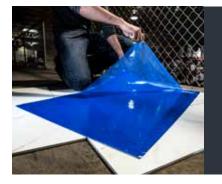

## STICKY MAT® HARD SURFACE DIRT REMOVAL

To prevent dust and dirt from spreading while building or remodeling, Surface Shields<sup>®</sup> also offers Sticky Mats.

Each mat contains 30 tabbed sheets for easy removal of each layer. These effective mats are commonly placed outside dust / lead containment areas or used as a door mat when entering a building.

## **PRODUCT FEATURES**

- Tacky surface mat to remove dust and dirt from footwear
- Mat contains 30 tabbed sheets for easy removal
- Prevents dust and dirt from spreading while building or remodeling
- Do not adhere to carpeted surfaces
- Tip: Place a Sticky Mat just outside of a lead containment area to pull harmful deposits from your boots or shoes