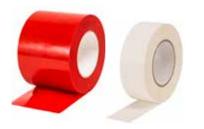

## POLYETHYLENE (PE) TAPE

## Surface Shields<sup>®</sup> presents allpurpose PE tape. Perfect for stucco, construction and more.

Polyethylene film coated with a high tack synthetic rubber adhesive. Recommended for masking surfaces on outdoor stucco applications. Maintains a watertight seal in all weather conditions. Available with clean edge or serrated edges for easy tear.

## **PRODUCT FEATURES**

- Conforms very well to all types of surfaces
- Will hold on rough surfaces
- Moisture resistant
- Excellent low temperature bonding
- Good tear characteristics

2in x 180ft, Red PETR2180C 2in x 180ft, White PETW2180C 4in x 180ft, Red PETR4180C 4in x 180ft, White PETW4180C 2in x 180ft, Clear PETC2180C 3in x 180ft, Red PETR3180C 4in x 180ft, White FR PETW2180FR 3in x 180ft, White PETW3180C 2in x 180ft, Straight Edge Red PETR2180NP 2in x 180ft, Straight Edge White PETW2180NP