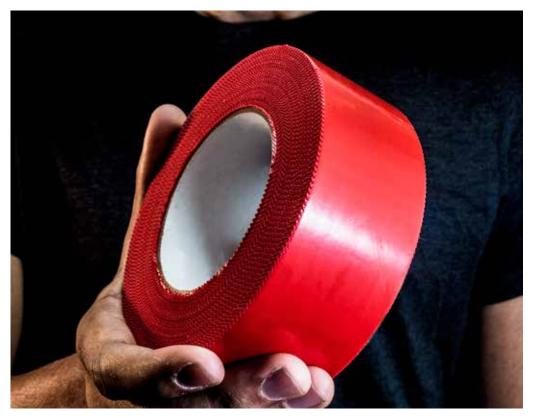

## POLYETHYLENE (PE) TAPE

## Surface Shields<sup>®</sup> presents allpurpose PE tape. Perfect for stucco, construction and more.

Polyethylene film coated with a high tack synthetic rubber adhesive. Recommended for masking surfaces on outdoor stucco applications. Maintains a watertight seal in all weather conditions. Available with clean edge or serrated edges for easy tear.

## **PRODUCT FEATURES**

- Conforms very well to all types of surfaces
- Will hold on rough surfaces
- Moisture resistant
- Excellent low temperature bonding
- Good tear characteristics

2in x 180ft, Red PETR2180C 2in x 180ft, White PETW2180C 4in x 180ft, Red PETR4180C 4in x 180ft, White PETW4180C 2in x 180ft, Clear PETC2180C 3in x 180ft, Red PETR3180C 4in x 180ft, White FR PETW2180FR 3in x 180ft, White PETW3180C 2in x 180ft, Straight Edge Red PETR2180NP 2in x 180ft, Straight Edge White PETW2180NP