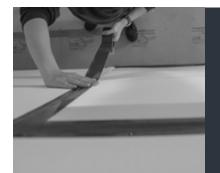

## Surface Shields<sup>®</sup> presents allpurpose PE tape. Perfect for stucco, construction and more.

Polyethylene film coated with a high tack synthetic rubber adhesive. Recommended for masking surfaces on outdoor stucco applications. Maintains a watertight seal in all weather conditions. Available with clean edge or serrated edges for easy tear.

## **PRODUCT FEATURES**

- Conforms very well to all types of surfaces
- Will hold on rough surfaces
- Moisture resistant
- Excellent low temperature bonding
- Good tear characteristics

2in x 180ft, Red PETR2180C 2in x 180ft, White PETW2180C 4in x 180ft, Red PETR4180C 4in x 180ft, White PETW4180C 2in x 180ft, Clear PETC2180C 3in x 180ft, Red PETR3180C 4in x 180ft, White FR PETW2180FR 3in x 180ft, White PETW3180C 2in x 180ft, Straight Edge Red PETR2180NP 2in x 180ft, Straight Edge White PETW2180NP