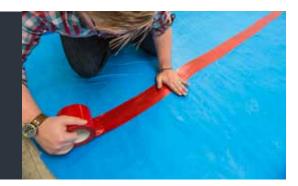

## Surface Shields<sup>®</sup> presents allpurpose PE tape. Perfect for stucco, construction and more.

Polyethylene film coated with a high tack synthetic rubber adhesive. Recommended for masking surfaces on outdoor stucco applications. Maintains a watertight seal in all weather conditions. Available with clean edge or serrated edges for easy tear.