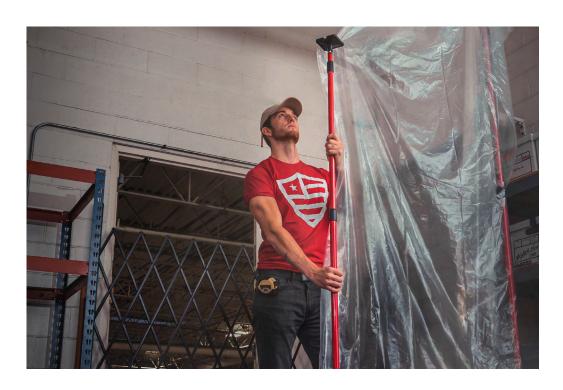

## ZIP N CLOSE® 10' CONTAINMENT POLES

10' Zip N Close® Poles allow for quickly constructing temporary walls to control dust and temperature.

Lock your containment poles in with the twist & lock, height-adjustment feature. Pair this with the tensioned, reinforced foot that applies the perfect amount of pressure and these containment poles go up fast and stay up as long as needed without damaging surfaces. The locking head ensures that the sheeting will not slip while the dent-resistant poles are designed to stand up to the toughest conditions.

## **PRODUCT FEATURES**

- Makes constructing temporary walls quick, simple, & affordable
- Twist & lock feature allow for fast and easy use
- The tensioned, reinforced foot keeps continual pressure without damaging surfaces
- Heavy gauge, powder-coated steel prevents dents
- Adjustable from 4' 11.25" to 10' 6"