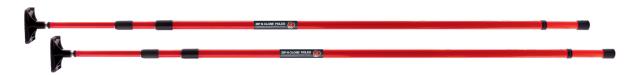

ZNCPOLE10 - 10' Extendable Containment Poles 2pk.
ZNCPOLE10KIT - (4) 10' Extendable Containment Poles, (2) 1.5" x 84" Zippers, (1) Pole Carrying Bag