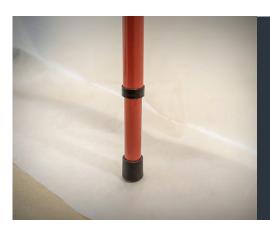

## **PRODUCT FEATURES**

- Makes constructing temporary walls quick, simple, & affordable
- Twist & lock feature allow for fast and easy use
- The tensioned, reinforced foot keeps continual pressure without damaging surfaces
- Heavy gauge, powder-coated steel prevents dents
- Adjustable from 4' 11.25" to 10' 6"