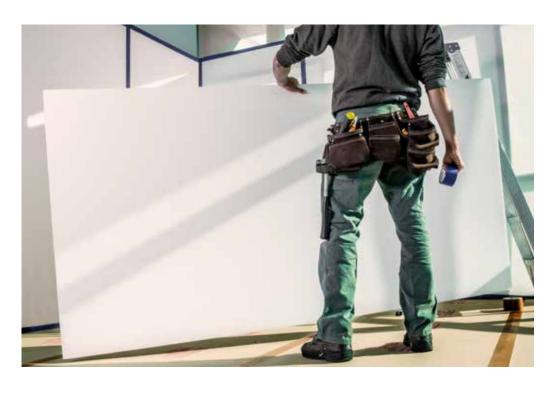

## PLASTI SHIELD® **REUSABLE PROTECTION**

Widely used in the building and construction industries, this corrugated plastic sheeting is a lightweight, durable alternative to Masonite.

Plasti Shield is perfect for floor and wall covering protection, counter-top protection, temporary window or door replacement, and temporary clean room applications. Plasti Shield is extremely durable and can be precision cut with a standard utility knife and is also available in a flame resistant version.

## **PRODUCT FEATURES**

- Lightweight, strong and durable
- Impact resistant
- Cost effective
- Easy to convert
- Reusable
- Hygienic
- Water resistant
- Non toxic and resistant to chemicals
- Also available in a flame resistant version