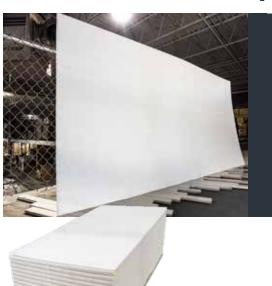

## PLASTI SHIELD® **REUSABLE PROTECTION**



Widely used in the building and construction industries, this corrugated plastic sheeting is a lightweight, durable alternative to Masonite.

Plasti Shield is perfect for floor and wall covering protection, counter-top protection, temporary window or door replacement, and temporary clean room applications. Plasti Shield is extremely durable and can be precision cut with a standard utility knife and is also available in a flame resistant version.

















## **PRODUCT FEATURES**



- Lightweight, strong and durable
- Impact resistant
- Cost effective
- Easy to convert
- Reusable
- Hygienic
- Water resistant
- Non toxic and resistant to chemicals
- Also available in a flame resistant version



48in x 96in sheets PLS4896W4 48in x 96in sheets (Flame Retardant) PLS4896LBFR