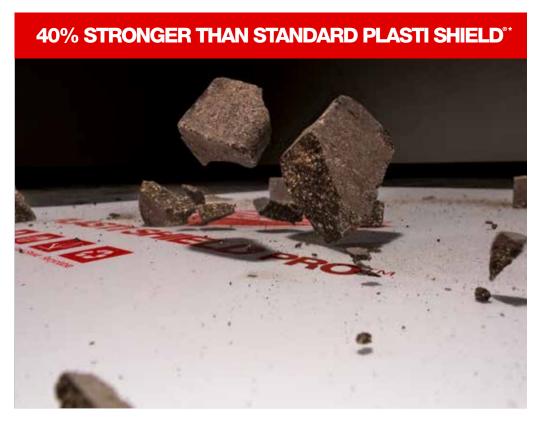

## PLASTI SHIELD® PRO REUSABLE PROTECTION

Say goodbye to heavy, bulky hardboard sheets, and hello to Plasti-Shield Pro.

High density corrugated plastic sheets are reusable, liquid resistant, and 60% lighter than Hardboard. Plasti Shield Pro is ultra heavy-duty, and one of the most versaltile products, perfect for floor, wall, counter-top, and window protection. Also available in a flame retardant version.

## **PRODUCT FEATURES**

- Ultra heavy-duty
- Lightweight and easy to transport
- Impact resistant
- Cost effective
- Reusable
- Hygienic
- Liquid Resistant
- Easy to cut with utility knife
- Resistant to chemicals

44in x 93in White Sheets PLS449341200

\*Based on independent lab test results