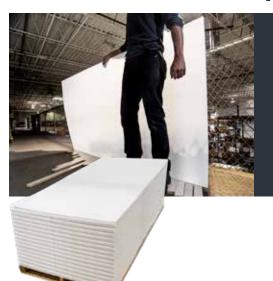

## PLASTI SHIELD® PRO REUSABLE PROTECTION

Say goodbye to heavy, bulky hardboard sheets, and hello to Plasti-Shield Pro.

High density corrugated plastic sheets are reusable, liquid resistant, and 60% lighter than Hardboard. Plasti Shield Pro is ultra heavy-duty, and one of the most versaltile products, perfect for floor, wall, counter-top, and window protection. Also available in a flame retardant version.

## **PRODUCT FEATURES**

- Ultra heavy-duty
- Lightweight and easy to transport
- Impact resistant
- Cost effective
- Reusable
- Hygienic
- Liquid Resistant
- Easy to cut with utility knife
- Resistant to chemicals