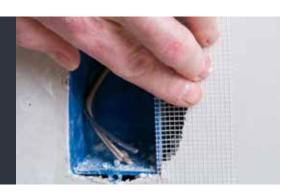

## PATCH PRODE DRYWALL JOINT TAPE

In addition to seaming drywall joints, Patch PRO™ can be used to reinforce or repair wall cracks, plasterboard cracks, and cement board.

Save considerable time and eliminate one step of mudding when combining the self adhesive mesh tape with a setting compound. The mesh tape's open weave construction will allow moisture to evaporate evenly and much more quickly without the worry of bubbles and blistering when compared to paper tapes.