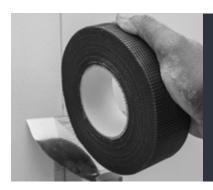

## PATCH PRODE DRYWALL JOINT TAPE

In addition to seaming drywall joints, Patch PRO™ can be used to reinforce or repair wall cracks, plasterboard cracks, and cement board.

Save considerable time and eliminate one step of mudding when combining the self adhesive mesh tape with a setting compound. The mesh tape's open weave construction will allow moisture to evaporate evenly and much more quickly without the worry of bubbles and blistering when compared to paper tapes.

## **PRODUCT FEATURES**

- Very strong self-adhesive
- Sticks well in cold weather
- Will not absorb moisture
- Will not be affected by mold
- Will not tear or shrink

2in x 300ft, Yellow DMTY2300C 2in x 300ft, White DMTW2300C 2in x 300ft, Blue DMTB2300C 2.5in x 300ft, White DMTW25300C 2.5in x 300ft, Blue DMTB25300C 36in x 150ft, Blue DMTB36150 2.5in x 300ft, Yellow DMTY25300C