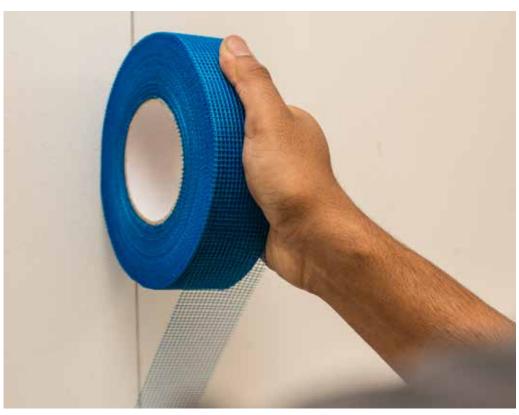

## PATCH PRODE DRYWALL JOINT TAPE

In addition to seaming drywall joints, Patch PRO™ can be used to reinforce or repair wall cracks, plasterboard cracks, and cement board.

Save considerable time and eliminate one step of mudding when combining the self adhesive mesh tape with a setting compound. The mesh tape's open weave construction will allow moisture to evaporate evenly and much more quickly without the worry of bubbles and blistering when compared to paper tapes.

## **PRODUCT FEATURES**

- Very strong self-adhesive
- Sticks well in cold weather
- Will not absorb moisture
- Will not be affected by mold
- Will not tear or shrink

2in x 300ft, Yellow DMTY2300C 2in x 300ft, White DMTW2300C 2in x 300ft, Blue DMTB2300C 2.5in x 300ft, White DMTW25300C 2.5in x 300ft, Blue DMTB25300C 36in x 150ft, Blue DMTB36150 2.5in x 300ft, Yellow DMTY25300C