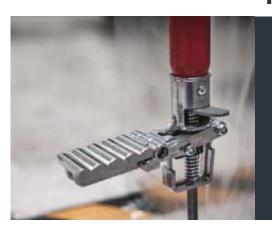

## ZIP N CLOSE® 12FT CONTAINMENT POLES

Zip N Close® Poles allow for quickly constructing temporary walls to control dust and temperature.

Lock your containment poles in at just the right height with the all-new heavy-duty foot pedal. The foot pedal keeps continual compression on both points of contact for consistent pressure without rigid strain. The locking head ensures that the sheeting will not slip while the dent resistant poles are designed to stand up to the toughest conditions.

## **PRODUCT FEATURES**

- Makes constructing temporary walls quick, simple, and affordable
- Heavy-duty foot pedal allows for quick height adjustment
- The foot pedal creates perfect amount of pressure to hold poles and sheeting in place without rigid strain
- Twist and lock feature for fast & easy use