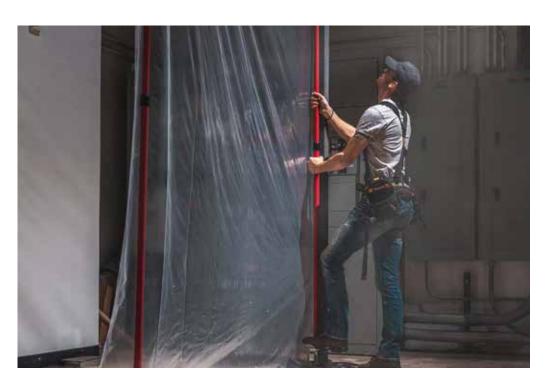

## ZIP N CLOSE® 12FT CONTAINMENT POLES

Zip N Close® Poles allow for quickly constructing temporary walls to control dust and temperature.

Lock your containment poles in at just the right height with the all-new heavy-duty foot pedal. The foot pedal keeps continual compression on both points of contact for consistent pressure without rigid strain. The locking head ensures that the sheeting will not slip while the dent resistant poles are designed to stand up to the toughest conditions.

## **PRODUCT FEATURES**

- Makes constructing temporary walls quick, simple, and affordable
- Heavy-duty foot pedal allows for quick height adjustment
- The foot pedal creates perfect amount of pressure to hold poles and sheeting in place without rigid strain
- Twist and lock feature for fast & easy use