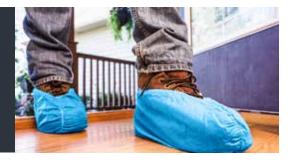

## SHOE COVERS DIRT AND SCUFF PROTECTION

Protect flooring and footwear with Surface Shields brand shoe covers. Available in two different materials, these shoe covers provide protection at most jobsites.

The plastic shoe covers are great for outside use and our polyethylene coated shoe covers are skid resistant and waterproof.