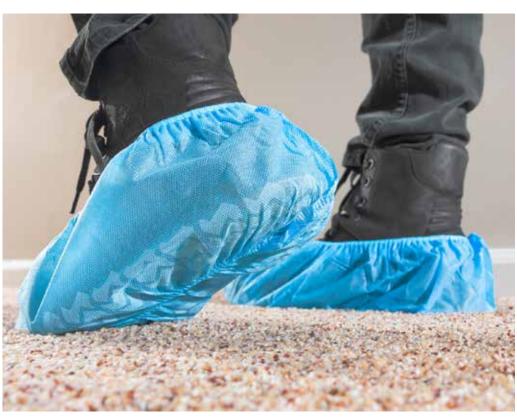

## SHOE COVERS DIRT AND SCUFF PROTECTION

Protect flooring and footwear with Surface Shields brand shoe covers. Available in two different materials, these shoe covers provide protection at most jobsites.

The plastic shoe covers are great for outside use and our polyethylene coated shoe covers are skid resistant and waterproof.

## **PRODUCT FEATURES**

- Protects floors from dirt, scuffs and heel marks
- Elastic closure
- Lightweight and breathable
- Available in plastic and PE coated materials

Shoe covers (blue, bulk 100 pairs) - SC300
Shoe covers (blue, boxed 10 pair retail) - SC3001PB
Plastic covers (water resistant, bulk 100 pairs) - SCP200
Extra large size (construction boot) (bulk 100 pairs) - SC300XL