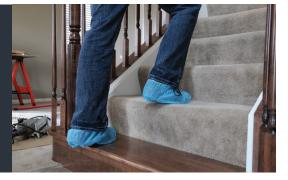

## SHOE COVERS DIRT AND SCUFF PROTECTION

Protect flooring and footwear with Surface Shields brand shoe covers. Available in three different materials, these shoe covers provide protection at most jobsites.

The plastic shoe covers are great for outside use and our cloth covers are perfect to protect flooring from dirt, scuffs and skids during all types of indoor projects. The polyethylene coated shoe covers are skid resistant and waterproof.