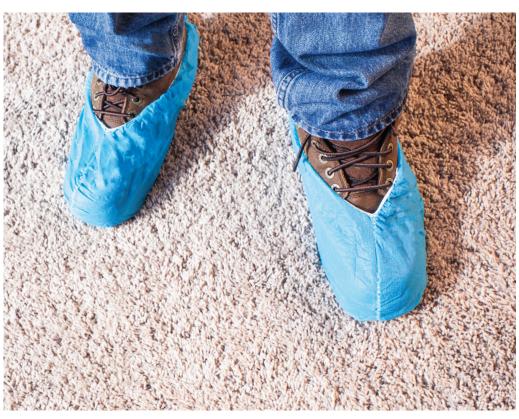

## SHOE COVERS DIRT AND SCUFF PROTECTION

Protect flooring and footwear with Surface Shields brand shoe covers. Available in three different materials, these shoe covers provide protection at most jobsites.

The plastic shoe covers are great for outside use and our cloth covers are perfect to protect flooring from dirt, scuffs and skids during all types of indoor projects. The polyethylene coated shoe covers are skid resistant and waterproof.

## **PRODUCT FEATURES**

- Protects floors from dirt, scuffs and heel marks
- Elastic closure
- Lightweight and breathable
- Available in cloth, plastic and PE coated materials

Cloth shoe covers (bulk pack) SC300 Cloth covers (pack of 10 retail) SC3001PB Plastic covers (bulk pack) SCP200