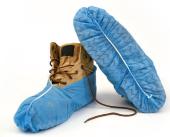

## **PRODUCT FEATURES**

- Protects floors from dirt, scuffs and heel marks
- Elastic closure
- Lightweight and breathable
- Available in cloth, plastic and PE coated materials

Cloth shoe covers (bulk pack) SC300 Cloth covers (pack of 10 retail) SC3001PB Plastic covers (bulk pack) SCP200

Extra large size (construction boot) (bulk pack) SC300XL