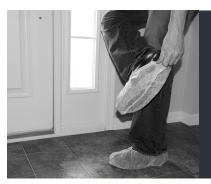

## SHOE COVERS DIRT AND SCUFF PROTECTION

Protect flooring and footwear with Surface Shields brand shoe covers. Available in three different materials, these shoe covers provide protection at most jobsites.

The plastic shoe covers are great for outside use and our cloth covers are perfect to protect flooring from dirt, scuffs and skids during all types of indoor projects. The polyethylene coated shoe covers are skid resistant and waterproof.