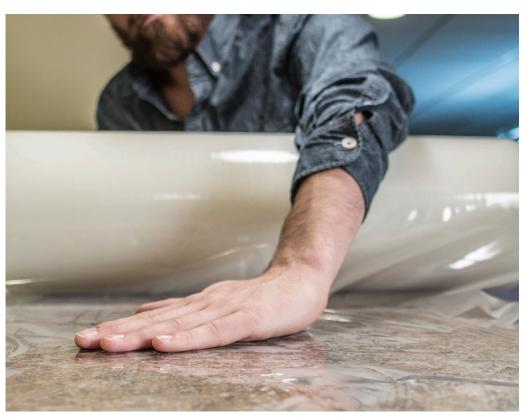

## MARBLE SHIELD SELF-ADHESIVE FILM

Protect marble and cast polymer from chips and scratches with the durability of Marble Shield.

It provides an excellent moisture barrier and resists ripping and tearing with our specialty formula. Marble Shield rolls on smoothly and removes just as easily, without any leftover residue.

## **PRODUCT FEATURES**

- Self-adhering film
- Protects cultured marble and cast polymer from chips and scratches
- Provides an excellent moisture barrier and resists ripping and tearing

24in x 600ft (3mil, regular wound) MA324600 36in x 600ft (3mil, regular wound) MA336600 24in x 600ft (5mil, regular wound) MA524600 36in x 600ft (5mil, regular wound) MA536600