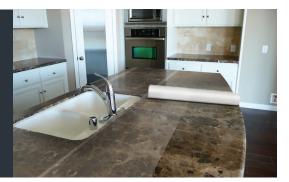

## MARBLE SHIELD SELF-ADHESIVE FILM

Protect marble and cast polymer from chips and scratches with the durability of Marble Shield.

It provides an excellent moisture barrier and resists ripping and tearing with our specialty formula. Marble Shield rolls on smoothly and removes just as easily, without any leftover residue.

## **PRODUCT FEATURES**

- Self-adhering film
- Protects cultured marble and cast polymer from chips and scratches
- Provides an excellent moisture barrier and resists ripping and tearing

24in x 600ft (3mil, regular wound) MA324600 36in x 600ft (3mil, regular wound) MA336600 24in x 600ft (5mil, regular wound) MA524600 36in x 600ft (5mil, regular wound) MA536600