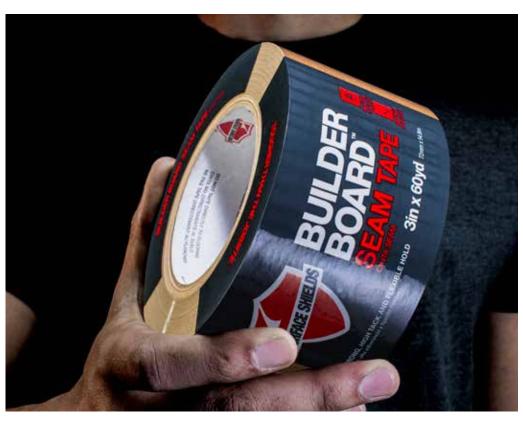

## BUILDER BOARD® SEAM TAPE

The perfect tape to compliment Builder Board with Liquid Shield® Technology is here.

Builder Board® Seam Tape has an aggressive high tack adhesive that can seam Builder Board together for months, keeping the jobsite safe and defending against water, paint, dirt and more. It's strong, flexible, lays flat and is tougher than the jobsite.®

3in x 60yds BLD072 2in x 60yds BLD048

SSIBuilderBoardSeamTapeUS0922