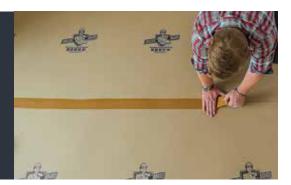

## BUILDER BOARD® SEAM TAPE

The perfect tape to compliment Builder Board with Liquid Shield® Technology is here.

Builder Board® Seam Tape has an aggressive high tack adhesive that can seam Builder Board together for months, keeping the jobsite safe and defending against water, paint, dirt and more. It's strong, flexible, lays flat and is tougher than the jobsite.®

## **PRODUCT FEATURES**

- Proprietary release agent insures quick and easy application
- Extra heavy paper resists accidental tearing
- 14 day UV protection
- High tack / residue free
- Natural rubber adhesive resists moisture and provides stronger adhesion levels when compared to synthetic
- Deep heavy resin saturation resists temperature and wear