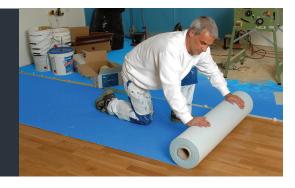

## **MULTI SHIELD ALL PURPOSE PROTECTION**

Multi Shield is the ultimate product used to protect hard floors and other surfaces from damage on the jobsite.

It's breathable, waterproof, impact resistant and features an ultra-light skid and slip-proof adhesive bottom that will not leave a residue. Multi Shield is extremely lightweight making it easy to carry from jobsite to jobsite. When finished, just fold it over and roll it up!

## **PRODUCT FEATURES**

- Self-adhering mat for multi surfaces
- Will not leave a sticky residue
- Shields work area from dirt, moisture and liquids
- Light-weight and breathable
- Reusable and easily rolls up for quick storage
- Durable, tear-proof and hard-wearing
- Slip-proof bottom