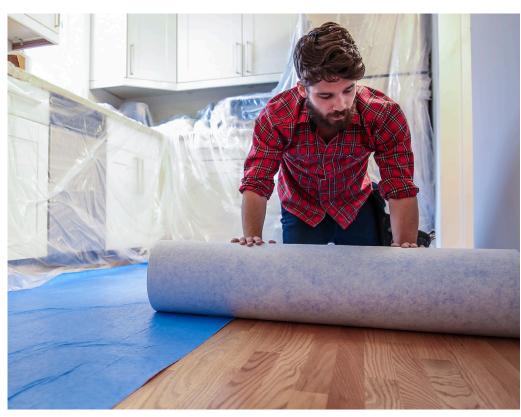

## **MULTI SHIELD ALL PURPOSE PROTECTION**

Multi Shield is the ultimate product used to protect hard floors and other surfaces from damage on the jobsite.

It's breathable, waterproof, impact resistant and features an ultra-light skid and slip-proof adhesive bottom that will not leave a residue. Multi Shield is extremely lightweight making it easy to carry from jobsite to jobsite. When finished, just fold it over and roll it up!

## **PRODUCT FEATURES**

- Self-adhering mat for multi surfaces
- Will not leave a sticky residue
- Shields work area from dirt, moisture and liquids
- Light-weight and breathable
- Reusable and easily rolls up for quick storage
- Durable, tear-proof and hard-wearing
- Slip-proof bottom