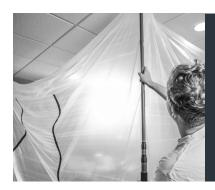

## **PRODUCT FEATURES**

- Makes constructing temporary walls quick and affordable
- Heavy gauge aluminum prevents dents
- Adjustable poles are available in 12 ft and now 20 ft.
- 360 degree swivel foot for use on flat and angles ceilings
- Custom printed bags available
- Micro adjust feature increases tension against the ceiling