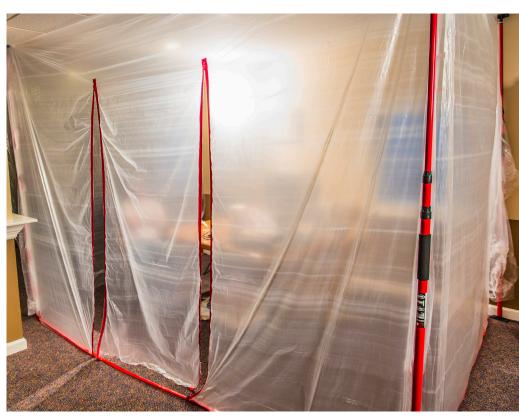

## DUST CONTAINMENT KIT TEMPORARY WALLS

The Surface Shields® Dust Containment Kit contains four Dust Shield PRO™ poles, two Zip N Close® zippers and a heavy duty canvas bag.

With the most stable extendable poles on the market, along with our toughest zippers, this kit has everything you need to construct the ideal temporary wall system.

## **PRODUCT FEATURES**

- Makes constructing temporary walls quick and affordable
- Heavy gauge aluminum prevents dents
- Adjustable poles are available in 12 ft and now 20 ft.
- 360 degree swivel foot for use on flat and angles ceilings
- Custom printed bags available
- Micro adjust feature increases tension against the ceiling