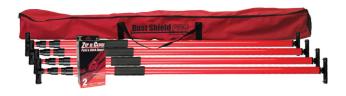

## DUST CONTAINMENT KIT TEMPORARY WALLS

The Surface Shields® Dust Containment Kit contains four Dust Shield PRO™ poles, two Zip N Close® zippers and a heavy duty canvas bag.

With the most stable extendable poles on the market, along with our toughest zippers, this kit has everything you need to construct the ideal temporary wall system.

12ft poles (4 poles), 1.5in zipper (2 pk) and bag \*DSPKIT

20ft poles (4 poles), 1.5in zipper (2 pk) and bag \*DSPKIT20