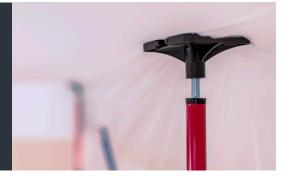

## **PRODUCT FEATURES**

- Makes constructing temporary walls quick and affordable
- Heavy gauge aluminum prevents dents
- Adjustable poles are available in 12 ft and now 20 ft.
- 360 degree swivel foot for use on flat and angles ceilings
- Custom printed bags available
- Micro adjust feature increases tension against the ceiling