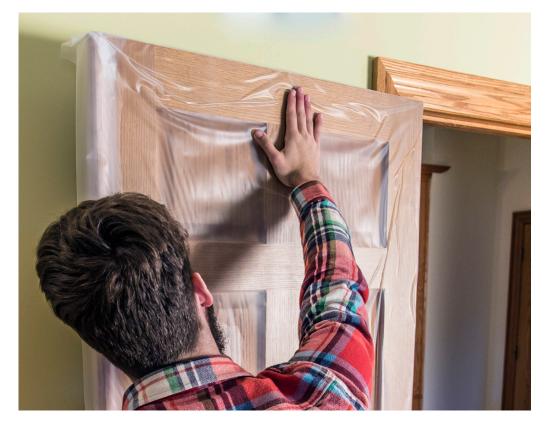

## Protect many doors for construction projects with Door Armor.™

This heavy duty, co-extruded film resists and prevents marks and scratches. It has a unique resin that adheres to almost all smooth and lightly textured surfaces. Use it on factory finished wood and factory finished metal doors, composite, even glass; without the risk of adhesive residue. This door protection film is easy to apply and allows for fast application and removal.

## **PRODUCT FEATURES**

- Heavy duty, co-extruded film resists and prevents marks and scratches
- Easy to apply allows for fast application and removal
  Use it on factory finished metal and wood doors,
- composite, even glass; without the risk of residue 1 Roll of 35" and 6" film will cover 10 to 20 doors
- Affordable protection for multiple door projects like hospitals, schools, apartments, government and commercial applications