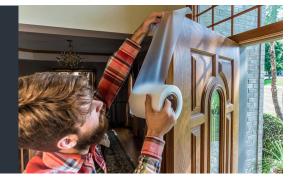

## Protect many doors for construction projects with Door Armor.™

This heavy duty, co-extruded film resists and prevents marks and scratches. It has a unique resin that adheres to almost all smooth and lightly textured surfaces. Use it on factory finished wood and factory finished metal doors, composite, even glass; without the risk of adhesive residue. This door protection film is easy to apply and allows for fast application and removal.

## **PRODUCT FEATURES**

- Heavy duty, co-extruded film resists and prevents marks and scratches
- Easy to apply allows for fast application and removal
  Use it on factory finished metal and wood doors,
- composite, even glass; without the risk of residue 1 Roll of 35" and 6" film will cover 10 to 20 doors
- Affordable protection for multiple door projects like hospitals, schools, apartments, government and commercial applications